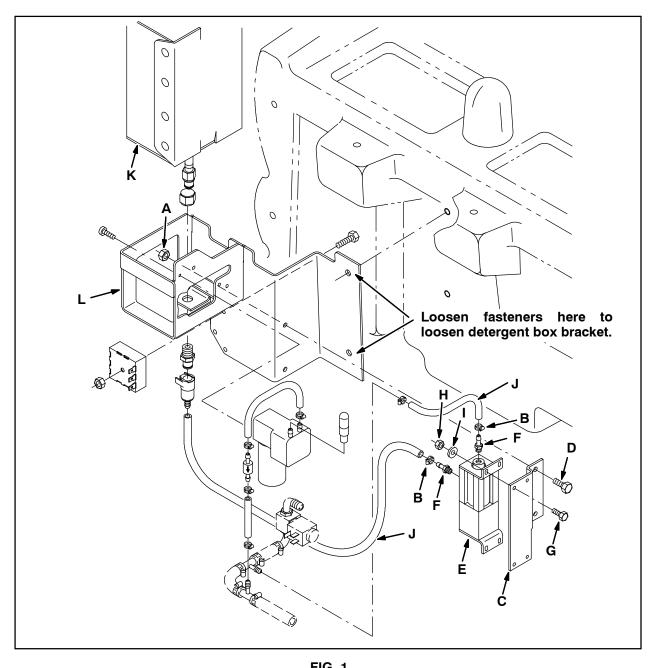

#### **INSTALLATION:**

- 1. Open the solution tank cover and lock the cover into place.
- 2. Remove the front cover from the machine.
- 3. Remove the FaST PAK (K) from the machine. Do not discard the FaST PAK, since it is reinstalled after the new detergent pump is installed.
- 4. If necessary, loosen the detergent box bracket (L) Refer to Fig. 1.
- 5. Remove the parts listed in the table below Fig. 1 from the machine. Refer to Fig. 1 for part locations.
- 6. Apply a light coat of thread sealant to the threads on both brass fittings (4).

- Use two hex screws (5) and two hex nuts (6) to install the detergent pump plate (2) onto the detergent box bracket (A).
- Attach the loose end of the 21" hose (11) to the valve coupling (B). If necessary, trim hose to size before attaching it to the valve coupling.
- Attach the loose end of the 15" hose (11) to the appropriate fitting (D) on the FaST foam filter group. If necessary, trim hose to size before attaching it to the fitting.
- 19. Tighten the hose clamp (10) over the end of the 15" hose (11) and the fitting (D) on the FaST foam filter group.
- 20. Attach the detergent pump (1) cable to the same connector the cable from the old pump was connected.
- 21. If necessary, tighten the detergent box bracket (A) onto the machine.

| FIG. 1                                                                      |
|-----------------------------------------------------------------------------|
| FaST Air Pump and Detergent Group (000000-022740)-REMOVE ITEMS LISTED BELOW |

| Ref. | Tennant<br>Part No. | Machine Serial<br>Number | Description                              | Qty. |
|------|---------------------|--------------------------|------------------------------------------|------|
| Α    | 08708               | (000000-022740)          | Nut, Hex, Lock, M06 X 1.0, NI            | 1    |
| В    | 43844               | (000000-022740)          | Clamp, Hose, Wormdrive, 0.25-0.62d       | 2    |
| С    | 1008354             | (000000-022740)          | Plate, Mtg, Pump                         | 1    |
| D    | 08716               | (00000-022740)           | Screw, Hex, M06 X 1.0 X 20, Ss           | 2    |
| E    | 9000548             | (000000-022740)          | Pump Kit, Detgt, Replmt, [5680/5700]     | 1    |
| F    | 1005739             | (000000-022740)          | Fitting, Plstc, Str, Bm03, 1/4-28, Kynar | 2    |
| G    | 09206               | (000000-022740)          | Screw, Hex, M04 X 0.7 X 12, 8.8          | 4    |
| Н    | 42368               | (000000-022740)          | Nut, Hex, Std, M04 X 0.7                 | 4    |
|      | 19065               | (00000-022740)           | Washer, Flat, #08                        | 4    |
| J    | 1006415             | (000000-022740 )         | Hose, Afmkt Replmt, Clr, 0.25ID 3FT      | 1    |