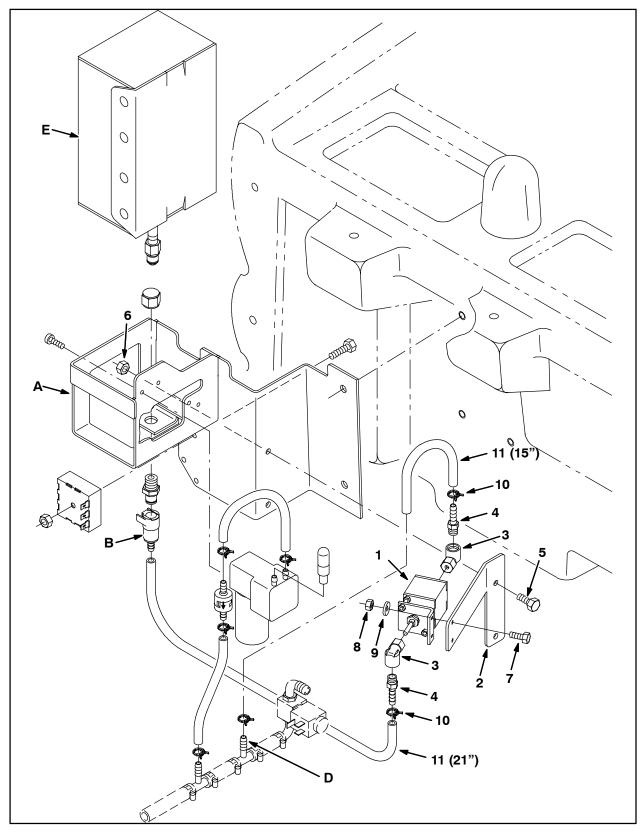

7. Thread each brass fitting (4) from the previous step into a brass elbow fitting (3).

NOTE: Refer to Fig 2 for locations and orientation of parts assembled in the remaining steps of this bulletin.

- 8. Thread the fittings assembled in the previous two steps onto the detergent pump (1).
- 9. Use two hex screws (7), two washers (9), and two hex nuts (8) to install the detergent pump (1) onto the detergent pump plate (2).
- 10. Cut 21" from the 36" hose (11). Do not discard the remaining 15" of hose (11).
- 11. Slide one end of the 21" hose (11) onto the appropriate fitting on the detergent pump (1).
- Tighten one hose clamp (10) over the end of the 21" hose (11) attached to the fitting on the detergent pump (1) in the previous step.
- 13. Slide one end of the remaining 15" hose (11) onto the other fitting on the detergent pump (1).
- Tighten one hose clamp (10) over the end of the 15" hose (11) attached to the fitting on the detergent pump (1) in the previous step.
- 15. Slide one hose clamp (10) onto the loose end of the 15" hose (11).

- Use two hex screws (5) and two hex nuts (6) to install the detergent pump plate (2) onto the detergent box bracket (A).
- Attach the loose end of the 21" hose (11) to the valve coupling (B). If necessary, trim hose to size before attaching it to the valve coupling.
- Attach the loose end of the 15" hose (11) to the appropriate fitting (D) on the FaST foam filter group. If necessary, trim hose to size before attaching it to the fitting.
- 19. Tighten the hose clamp (10) over the end of the 15" hose (11) and the fitting (D) on the FaST foam filter group.
- 20. Attach the detergent pump (1) cable to the same connector the cable from the old pump was connected.
- 21. If necessary, tighten the detergent box bracket (A) onto the machine.

FIG. 2

## Bill of Materials for PUMP KIT, DETGT, REPLMT, [5680/5700]

|          |      | Tennant  |                                      |      |
|----------|------|----------|--------------------------------------|------|
|          | Ref. | Part No. | Description                          | Qty. |
| $\nabla$ |      | 9000548  | Pump Kit, Detgt, Replmt, [5680/5700] | 1    |
|          | 1    | 1014553  | Pump, Detgt, [560S]                  | 1    |
|          | 2    | 1015042  | Plate, Mtg, Detgt Pump               | 1    |
|          | 3    | 1014082  | Fitting, Brs, E90, CF03/PF02         | 2    |
|          | 4    | 150525   | Fitting, Brs, Str, PM02/BM04         | 2    |
|          | 5    | 08716    | Screw, Hex, M6 X 1.0 X 20, SS        | 2    |
|          | 6    | 08712    | Nut, Hex, Lock, M6 X 1.0, SS, NL     | 2    |
|          | 7    | 09206    | Screw, Hex, M4 X 0.7 X 12, 8.8       | 2    |
|          | 8    | 42368    | Nut, Hex, Std, M4 X 0.7, 8           | 2    |
|          | 9    | 19065    | Washer, Flat, #08                    | 2    |
|          | 10   | 613735   | Clamp, Hose, Wire, .4042             | 3    |
|          | 11   | 1006415  | Hose, Afmkt, Pvc, Clr 0.25ID 3FT     | 1    |